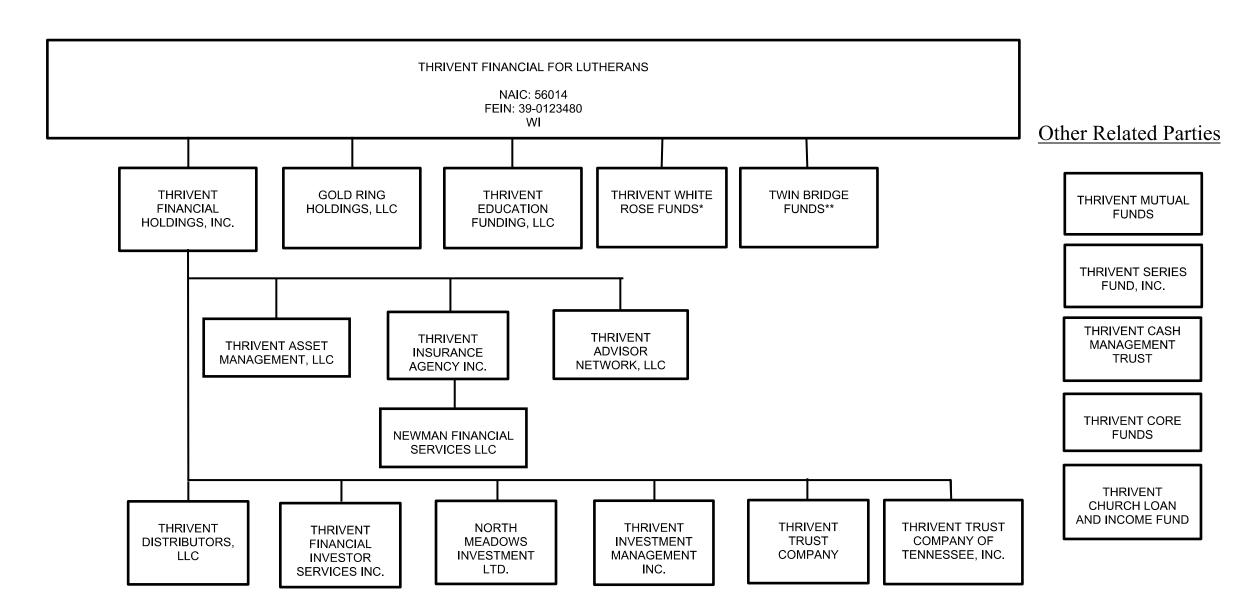

|              |

<sup>(</sup>a) Active Status Counts:
L - Licensed or Chartered - Licensed Insurance carrier or domiciled RRG...
E - Eligible - Reporting entities eligible or approved to write surplus lines in the state...
N - None of the above - Not allowed to write business in the state... .....51

R - Registered - Non-domiciled RRGs......Q - Qualified - Qualified or accredited reinsurer.

# SCHEDULE Y – INFORMATION CONCERNING ACTIVITES OF INSURER MEMBERS OF A HOLDING COMPANY GROUP PART 1 – ORGANIZATIONAL CHART



#### SCHEDULE Y – INFORMATION CONCERNING ACTIVITES OF INSURER MEMBERS OF A HOLDING COMPANY GROUP PART 1 – ORGANIZATIONAL CHART

#### THRIVENT FINANCIAL FOR LUTHERANS

NAIC: 56014 FEIN: 39-0123480 WI

- Thrivent White Rose Funds are organized as limited partnerships, controlled by a single general partner, Each general partner is organized as a limited liability company. Here is a list of each general partner, along with the respective funds under its control:
- White Rose GP I, LLC
  - White Rose Fund I Equity Direct, L.P.
  - White Rose Fund I Fund of Funds, L.P.
- Thrivent White Rose GP II. LLC
  - Thrivent White Rose Fund II Fund of Funds, L.P.
- Thrivent White Rose GP III, LLC
  - Thrivent White Rose Fund III Equity Direct, L.P.
  - o Thrivent White Rose Fund III Fund of Funds, L.P.