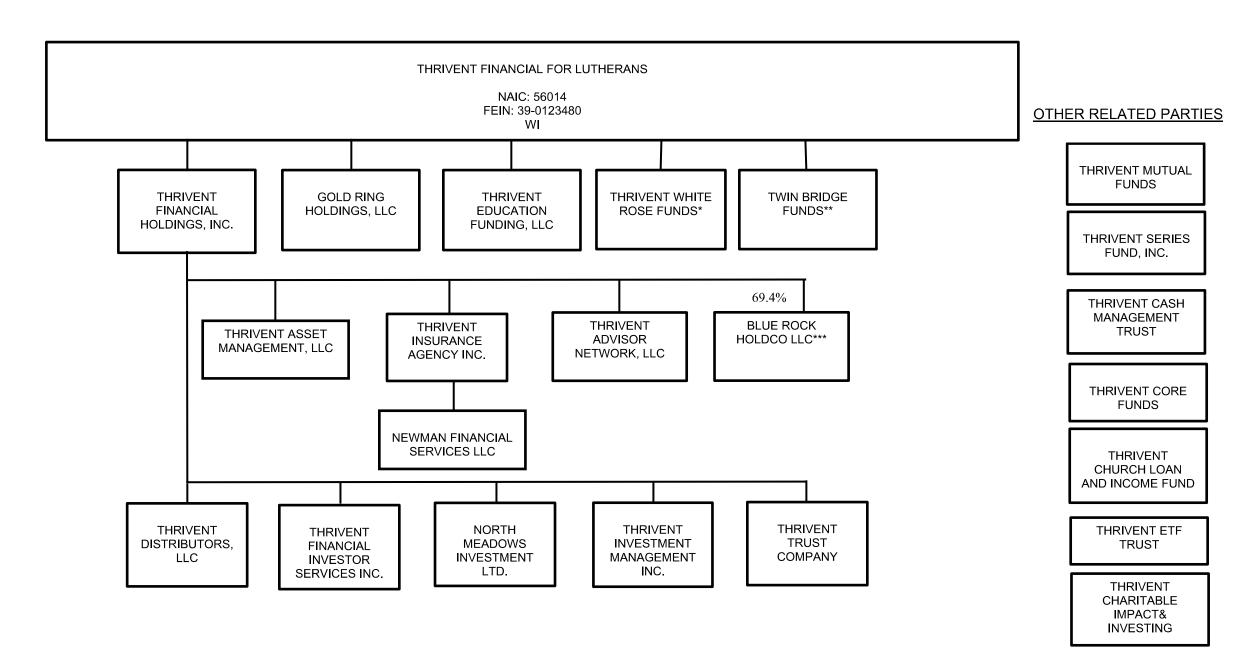

|          |                                               |                                         |                               |                |                                                |                                       |

<sup>(</sup>a) Active Status Counts:
L - Licensed or Chartered - Licensed Insurance carrier or domiciled RRG...
E - Eligible - Reporting entities eligible or approved to write surplus lines in the state...
N - None of the above - Not allowed to write business in the state...

## SCHEDULE Y – INFORMATION CONCERNING ACTIVITES OF INSURER MEMBERS OF A HOLDING COMPANY GROUP PART 1 – ORGANIZATIONAL CHART



## SCHEDULE Y – INFORMATION CONCERNING ACTIVITES OF INSURER MEMBERS OF A HOLDING COMPANY GROUP PART 1 – ORGANIZATIONAL CHART

#### THRIVENT FINANCIAL FOR LUTHERANS

NAIC: 56014 FEIN: 39-0123480 WI

- \* Thrivent White Rose Funds are organized as limited partnerships, controlled by a single general partner. Each general partner is organized as a limited liability company. Here is a list of each general partner, along with the respective funds under its control:
- White Rose GP I. LLC
  - White Rose Fund I Equity Direct, L.P
  - White Rose Fund I Fund of Funds, L.P.
- Thrivent White Rose GP II. LLC
  - Thrivent White Rose Fund II Fund of Funds, L.P.
- Thrivent White Rose GP III. LLC
  - Thrivent White Rose Fund III Equity Direct, L.P.
  - o Thrivent White Rose Fund III Fund of Funds, L.P.